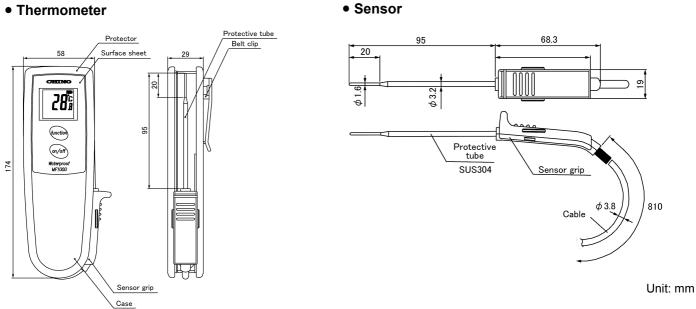

### DIMENSIONS

Specifications subject to change without notice. Printed in Japan (I) 2002.1

### ■ SPECIFICATIONS

| Temperature range:   | -40 to 260°C                                                                                        |
|----------------------|-----------------------------------------------------------------------------------------------------|
| Measuring accuracy:  | ±0.5°C (at the ambient temperature of 0 to 50°C)                                                    |
| Response time:       | 2 seconds (0°C water, 90% response)                                                                 |
| Sensor:              | K type thermocouple, metal protective tube type                                                     |
| Junction type:       | Grounded junction type                                                                              |
| Display:             | LCD, 3-1/2 digit, Character height 12.7mm                                                           |
| Display resolution:  | 0.1°C (-40.0 to 99.9°C), 1°C (100 to 260°C)                                                         |
| Working environment: | Ambient temperature 0 to 50°C                                                                       |
|                      | Ambient humidity 0 to 90%RH (no dew condensation)                                                   |
| Power supply:        | 006P battery (9V), 1 piece                                                                          |
| Battery life:        | 500 hours (continuous working at 25 °C)                                                             |
| Auto-power-off:      | Automatic-power-off after 5 minutes (Power-off by a key is enabled.)                                |
| Case material:       | ABS resin (anti-bacteria)                                                                           |
| Protector:           | Elastomer                                                                                           |
| Grip material:       | ABS resin (anti-bacteria)                                                                           |
| Sensor cable:        | Silicone sheath extension wire                                                                      |
| Weight:              | About 165g (excluding a battery)                                                                    |
| Accessories:         | Belt-clip, battery                                                                                  |
|                      |                                                                                                     |
| Standards:           | CE (EN61326-1 Class B)                                                                              |
|                      | The indication may vary to $\pm 6^{\circ}$ C under the test environment requested by EMC directive. |