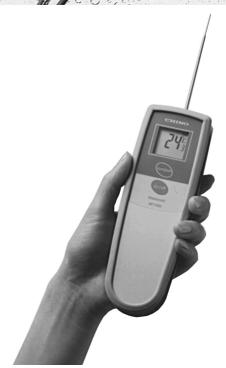

Temperature measurement by fitting the sensor to the backside of the thermometer