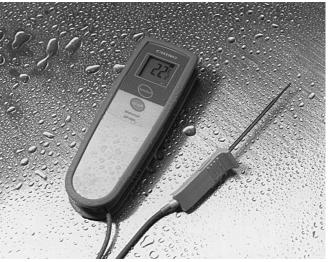

# Washable and anti-bacteria surface housing !!!

The portable thermometer Model MF1000 is combined with a needle type sensor for measurement of internal temperature of foods or liquid temperature.

The indicator and the sensor grip with anti-bacteria surface housing are washable (IP67 – waterproof and dustproof).

## FEATURES

- Wide temperature range of –40 to 260°C
- High accuracy of ±0.5°C, high-speed response of 2 seconds
- Easy to use in your hand with the sensor fit to the backside of the thermometer
- Conforms to IP67 (dustproof and waterproof) and washable.
- Anti-bacteria ABS resin housing fits in your safety program.
- Enables to store the sensor with cable to the thermometer for easy carrying
- 500 hours working with auto-power-off function built in.

IP67 (waterproof and dustproof)

Sealing: