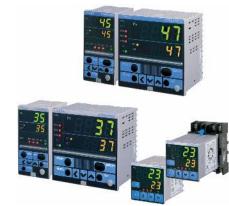

# Digital Indicating Controller LTA series

The LTA series is a small digital indicating controller with the indicating accuracy of  $\pm 0.1\%$  and the control cycle of approximately 0.1 seconds. We provide 5 types of digital indicating controller, LT23A, LT35A/LT37A, LT45A/LT47A.

LT23A --- 48×48mm,

LT35A --- 48×96mm, LT37A --- 96×96mm LT45A --- 48×96mm, LT47A --- 96×96mm