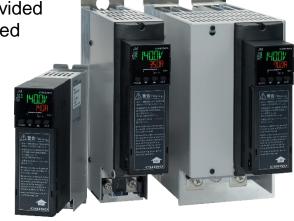

# Single Phase Control Thyristor Regulator JM series

JM is a single phase control thyristor regulator which receives signal from controller, PLC and manual setting unit and regulates power provided to the electric furnace heater. 12 types of rated Current are prepared from 10A to 500A so Capacity according to the heater ratings can Be selected.

#### **Product Features**

- Ease setting and checking operations
- · Control system and feedback system switchable
- Built in setting display unit and panel mounting types are provided
- Improvement in safety features
- Heater disconnection alarm
- RS485 (MODBUS) communication function provided as standard
- International Standards