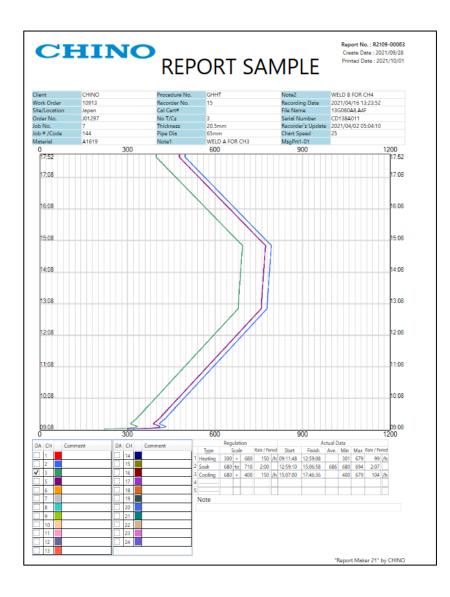

#### **■** Reporting

Even the long chart recorded data, you can easily combine into one report format.

#### ■ Input information

Some information such as recorders serial no, recorded date are automatically registered.

Moreover, you also can enter any information by manually.

Company's logo on report also is selectable.

# You can also set regulated requirements, And view pass/fail judgements at a glance!

## ■ Improvement of data analysis efficiency

Automatic analysis enables you to check data results without any difficulties. Once you enter the heat treatment regulation and click [Data Analysis] button, you can check if recorded data satisfied requirement!