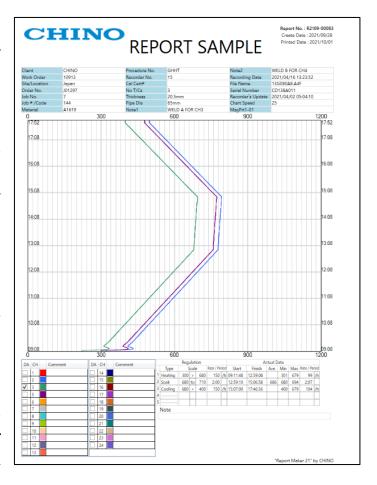

#### **■** Reporting

Even the long chart recorded data, you can easily combine into one report format.

#### ■ Input information

Some information such as recorders serial no, recorded date are automatically registered.

Moreover, you also can enter any information by manually.

Company's logo on report also is selectable.

# You can also set regulated requirements, And view pass/fail judgements at a glance!

## ■ Improvement of data analysis efficiency

Automatic analysis enables you to check data results without any difficulties. Once you enter the heat treatment regulation and click [Data Analysis] button, you can check if recorded data satisfied requirement!