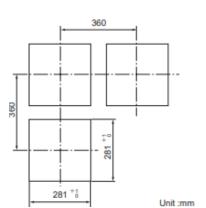

#### **■** Dimensions

#### \*Max216, When alarm output/remote contacts unit and communication unit are added