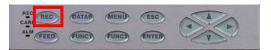

### ■ Take very simple 3 steps for start recording

- 1. POWER ON and insert SD card
- 2. Press [ENTER] twice and select type for each CH. (BURN: ON/OFF or UNUSED)
- 3. Press [REC] and [ENTER]