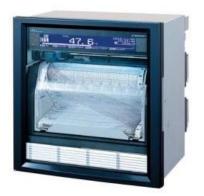

# ■ Recorder Model

Only a **special specification code "K"** of Multi-point type hybrid memory recorder AH4000 adapts to Report Maker 21.

AH4700-000-KN0

#### ■ New recording style

Input for Type K, Range for 0 to 1200 degree Celsius are preset for all CH respectively.

All you have to do is switch BURN: ON/OFF or UNUSED!

### ■ Take very simple 3 steps for start recording

- 1. POWER ON and insert SD card
- 2. Press [ENTER] twice and select type for each CH. (BURN: ON/OFF or UNUSED)
- 3. Press [REC] and [ENTER]