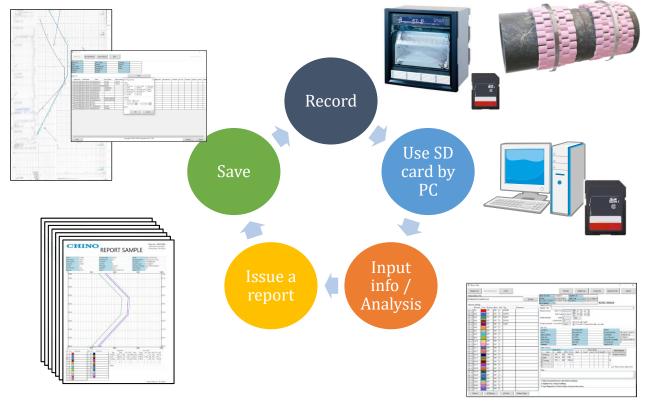

#### **■** Reporting

Even the long chart recorded data, you can easily combine into one report format.

#### ■ Input information

Some information such as recorders serial no, recorded date are automatically registered.

Moreover, you also can enter any information by manually.

Company's logo on report also is selectable.

#### **■** Secure

Your large valuable files are automatically saved in the database of software.

#### **■** Management in ease

Since a large information is registered in each report, searching data has become really easy by using filter button. Filter button enables you to search your data in a minutes.