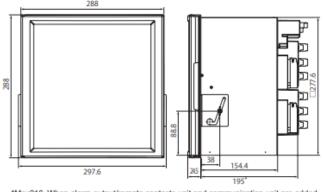

#### **■** Dimensions

#### \*Max216, When alarm output/remote contacts unit and communication unit are added