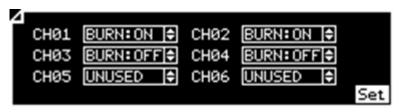

#### ■ New recording style

Input for Type K, Range for 0 to 1200 degree Celsius are preset for all CH respectively.

All you have to do is switch BURN: ON/OFF or UNUSED!

### ■ Take very simple 3 steps for start recording

- 1. POWER ON and insert SD card
- 2. Press [ENTER] twice and select type for each CH. (BURN: ON/OFF or UNUSED)
- 3. Press [REC] and [ENTER]