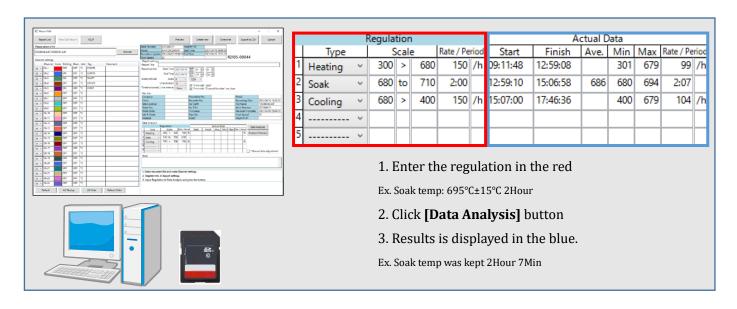

# You can also set regulated requirements, And view pass/fail judgements at a glance!

## ■ Improvement of data analysis efficiency

Automatic analysis enables you to check data results without any difficulties. Once you enter the heat treatment regulation and click [Data Analysis] button, you can check if recorded data satisfied requirement!