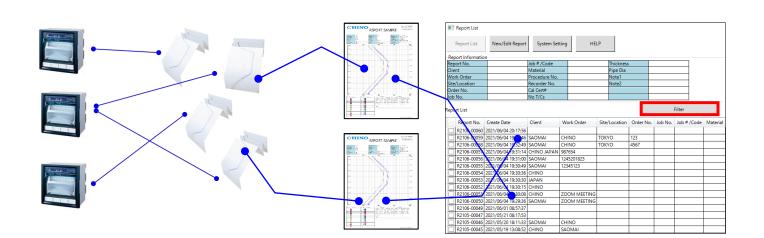

#### **■** Reporting

Even the long chart recorded data, you can easily combine into one report format.

#### ■ Input information

Some information such as recorders serial no, recorded date are automatically registered.

Moreover, you also can enter any information by manually.

Company's logo on report also is selectable.

#### **■** Management in ease

Since a large information is registered in each report, searching data has become really easy by using filter button. Filter button enables you to search your data in a minutes.